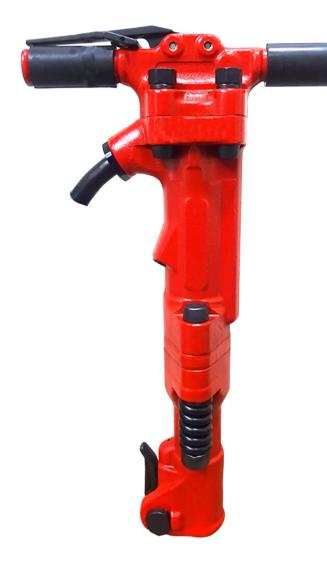

RMT (TPB) 60

Lubricator

## What is good about it?

- Light to medium construction
- Utility and plant maintenance work such as demolition of floors, pavements and road surface
- Bridge deck jobs

## Where it is used?

- Light to medium construction
- Utility and plant maintenance work such as demolition of floors, pavements and road surface
- Bridge deck jobs

## **Specification**

| Model #               | RMT (TPB) 60 |          |
|-----------------------|--------------|----------|
| Weight                | 31.5 kg      | 69 lb    |
| Length                | 645 mm       | 25"      |
| Air Consumption       | 27 l/s       | 58 cfm   |
| Blows Per minute      | 1400         |          |
| Piston dia            | 57.15 mm     | 2.25"    |
| Piston Stroke         | 100 mm       | 4"       |
| Air inlet (NPT)       | 19 mm        | 3/4"     |
| Shank size (Standard) | 32 x 152 mm  | 1¼" x 6" |
| Shank size (Optional) | 28 x 152 mm  | 1½" x 6" |
| Retainer Type         | Latch        |          |